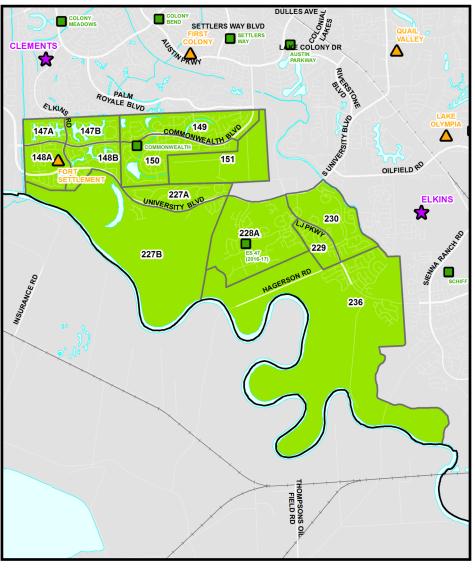

LAKE OLYMPIA PKWY LAKE OLYMPIA PKWY ROCK RD PARKS CHINNEY ACORN GLEN TRL ROCK RD ACORN EVERGREEN RD **EVERGREEN RD** DALLA DALLAS PALMETTO PALMETTO TRAMMEL FRESNO RD TRAMMEL FRESNO RD TOWER TOWER 215 215 E SYCAMORE E SYCAMORE W SYCAMORE RD W SYCAMORE RD ANZATION RD ANTATION RD 220 % 220 225 222 222 POST RD POST RD 223 223 226 MCKEEVER RD MCKEEVER RD Planning Units Attendance Zone 🔳 Elementary 👗 Middle School 🍁 High School





### **Current Attendance Area Approved Attendance Area** 90A (90A) 59 MEADOWCROFT BLVD MEADOWCROFT 108B BLVD 108A 134 TERRITORY BLVD 59 135B 135A 138 138 139 140 140 136 136 COMMONWEALTHELVD COMMONWEALTH BLYD SHADOW BEND DR SHADOW BEND DR Attendance Zone 📳 Elementary 👗 Middle School 🍁 High School



#### **Current Attendance Area**



#### Approved Attendance Area





#### Approved Attendance Area





#### **Approved Attendance Area Current Attendance Area** ACORN ACORN GLEN TRL EVERGREEN RD **EVERGREEN RD** GLEN TRL DALLA DALLA PALMETTO LAKE SHORE HARBOUR BLVD LAKE SHORE TRAMMEL FRESNO RD TRAMMEL FRESNO RD HARBOUR BLVD SIENNA SIENNA 243A SPRINGS BLVD SPRINGS BLVD E SYCAMORE E SYCAMORE 243B BUCH SYCAMORE RD BUCK WOOD CTW SYCAMORE RD WATTS PLANTATION RD WATTS PLANTATION RD 245A 225 POST RD SIENNA RANCH RD POST SIENNA RANCH RD RD 245B 226 MCKEEVER RD CKEEVER RD 255 255 256 256 254 254 SCANLAN OAKS SCANLAN OAKS RIDGE RIDGE 257 257 258C 258C HERITAGE HERITAGE RO 258A 258A 259 259 258B 258B 261 261 ULIFF MANVEL RI MILLER RD MILLER RD 260 260 Planning Units Attendance Zone Elementary 👗 Middle School 🍁 High School





#### **Current Attendance Area**