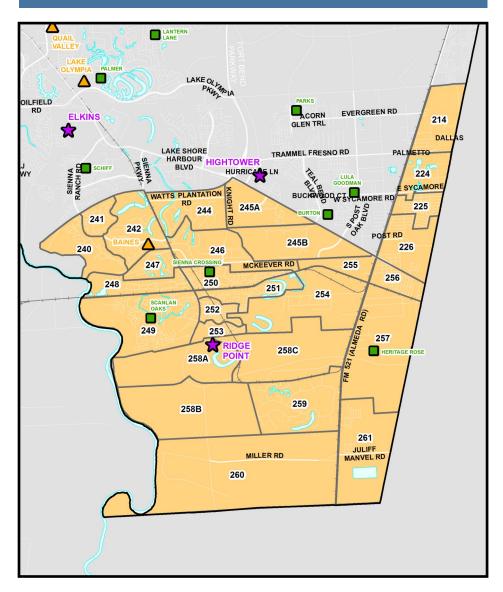

# **Schiff**

#### **Approved Attendance Area Current Attendance Area COLUMBIA BLUE DR** S BLUEAK RD BLUE RIDGE RD S BLUE AK RD RIDGE RD LANTERN LANE LANTERN LANE LAKE OLYMOIA PKWY LAKE OLYMOIA PKWY OILFIELDRD OILFIELDRD EVERGREEN RD **EVERGREEN RD** ACORNOGLEN TRL ACORNOGLEN TRL LAKE SHORE LAKE SHORE TRAMMEL FRESNO RD TRAMMEL FRESNO RD HARBOUR BLVD HARBOUR BLVD 237 237 239 SCHIFF SIENNA 239 HURRICAMELN 243A HIGHTOWER 243B BUCHWOOD CW SYCAMORE RD BUC BUQOD CW SYCAMORE RD WATTS PLANTATION RD WATTS PLANTATION RD 238 245A 244 241 241 238 242 242 245B 240 240 MCKEEVER RD MCKEEVER RD SCANLAN SCANLAN RIDGE Planning Units Attendance Zone Elementary 👗 Middle School 🍁 High School