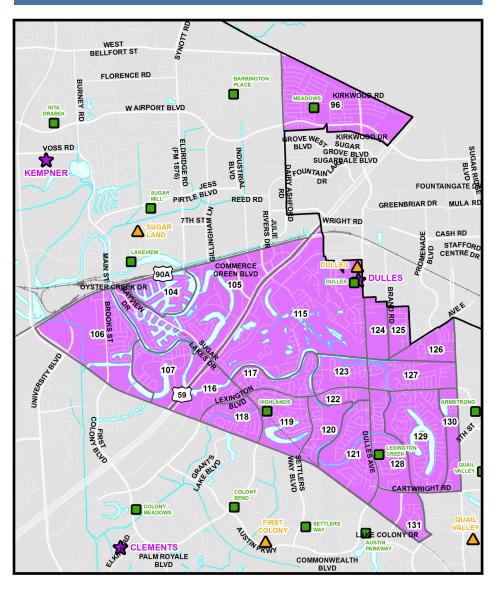

### **Current Attendance Area Approved Attendance Area** WEST BELLFORT RD WEST BELLFORT RD MASON TRAVIS **TRAVIS** OAKLAND W AIRPORT BLVD W AIRPORT BLVD 19 19 OLD OLD 29B 29B 29A 28 29A 28 PLANTATION DR PLANTATION DR 30 31 31 (90A) [90A] Attendance Zone 📳 Elementary 👗 Middle School 🍁 High School