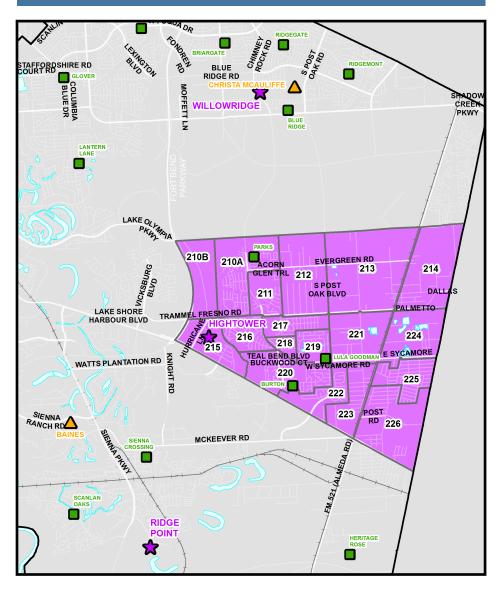

#### **Approved Attendance Area Current Attendance Area COLUMBIA BLUE DR** S BLUEAK RD BLUE RIDGE RD S BLUE AK RD RIDGE RD LANTERN LANE LANTERN LANE LAKE OLYMOIA PKWY LAKE OLYMOIA PKWY OILFIELDRD OILFIELDRD EVERGREEN RD **EVERGREEN RD** ACORNOGLEN TRL ACORNOGLEN TRL LAKE SHORE LAKE SHORE TRAMMEL FRESNO RD TRAMMEL FRESNO RD HARBOUR BLVD HARBOUR BLVD 237 237 239 SCHIFF SIENNA 239 HURRICAMELN 243A HIGHTOWER 243B BUCHWOOD CW SYCAMORE RD BUC BUQOD CW SYCAMORE RD WATTS PLANTATION RD WATTS PLANTATION RD 238 245A 244 241 241 238 242 242 245B 240 240 MCKEEVER RD MCKEEVER RD SCANLAN SCANLAN RIDGE Planning Units Attendance Zone Elementary 👗 Middle School 🍁 High School