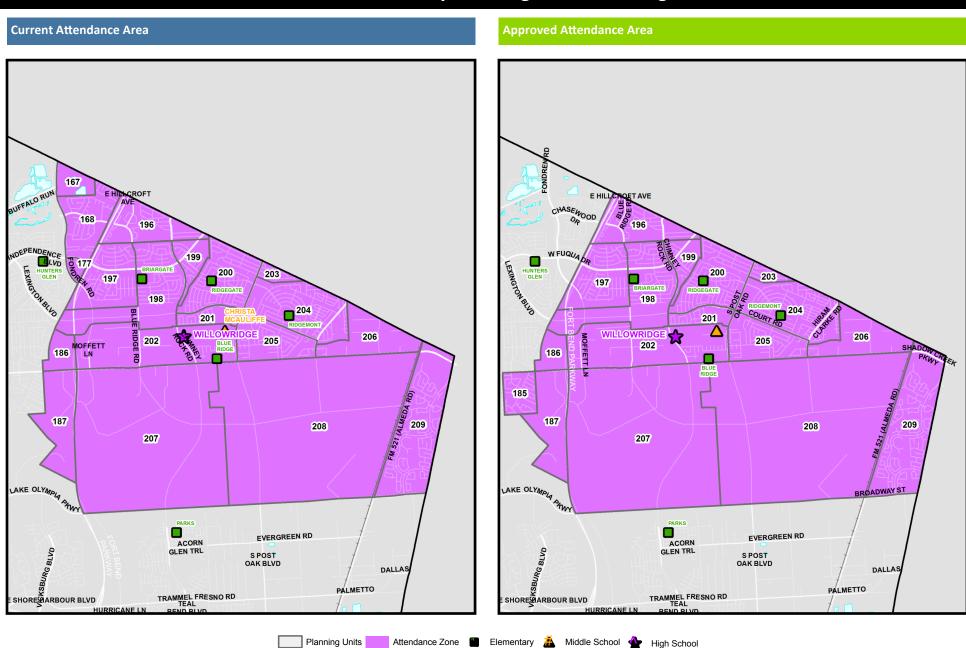

#### **Current Attendance Area**

### Approved Attendance Area

Planning Units Attendance Zone 📕 Elementary 👗 Middle School 🍁 High School