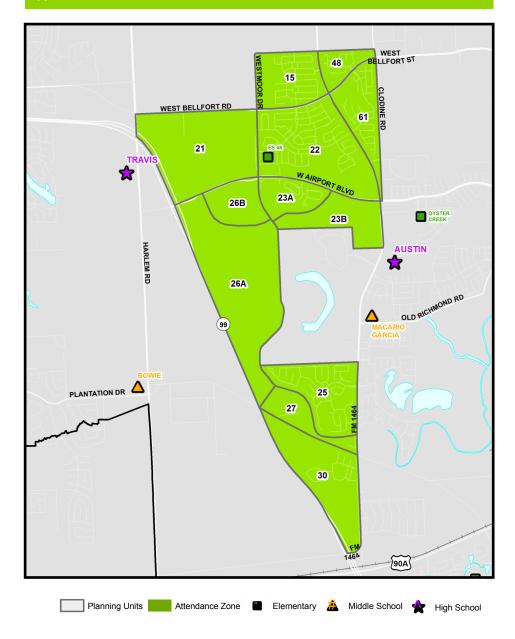

### **Current Attendance Area Approved Attendance Area** WEST BELLFORT RD WEST BELLFORT RD MASON TRAVIS **TRAVIS** OAKLAND W AIRPORT BLVD W AIRPORT BLVD 19 19 OLD OLD 29B 29B 29A 28 29A 28 PLANTATION DR PLANTATION DR 30 31 31 (90A) [90A] Attendance Zone 📳 Elementary 👗 Middle School 🍁 High School