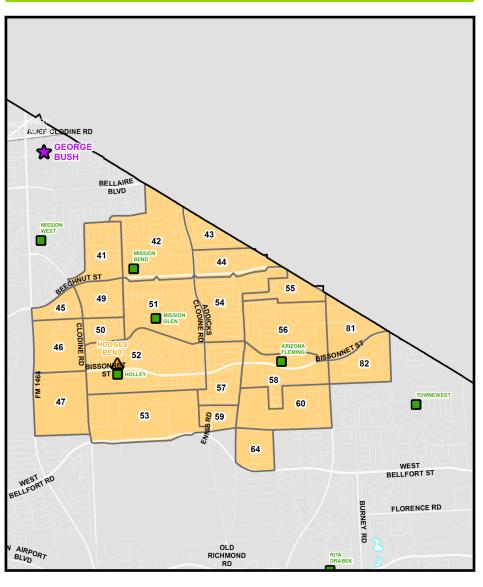

#### **Current Attendance Area**

### **Approved Attendance Area**

Attendance Zone 📕 Elementary 👗 Middle School 🔷