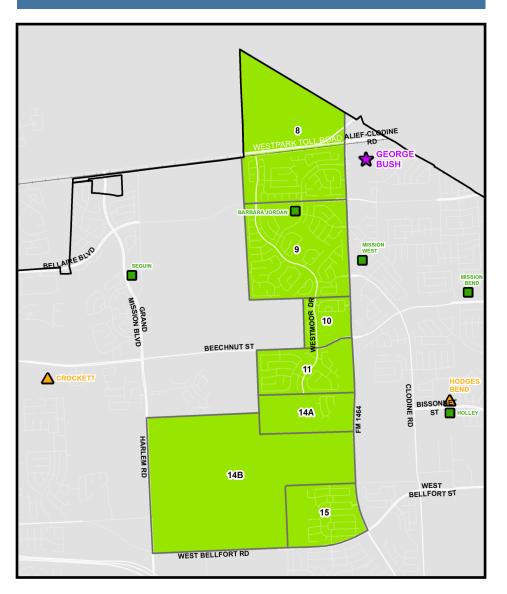

### **Approved Attendance Area Current Attendance Area** SFRYRD SFRYRD 8 ALIEF CLUDINGE ADEF-CLODIN GE BUSH ☆ 36 BELLAIRE BLVD 39 7B 7B 37 38 MISSION BEND MISSION BEND 40 10 10 7A 7A 45 BEECHNUT ST BEECHNUTST 11 Δ 46 6 6 14A 47 14B WEST BELLFORT ST WEST BELLFORT RD WEST BELLFORT RD 📙 Attendance Zone 🛮 🛮 Elementary 👗 Middle School 🍁 High School