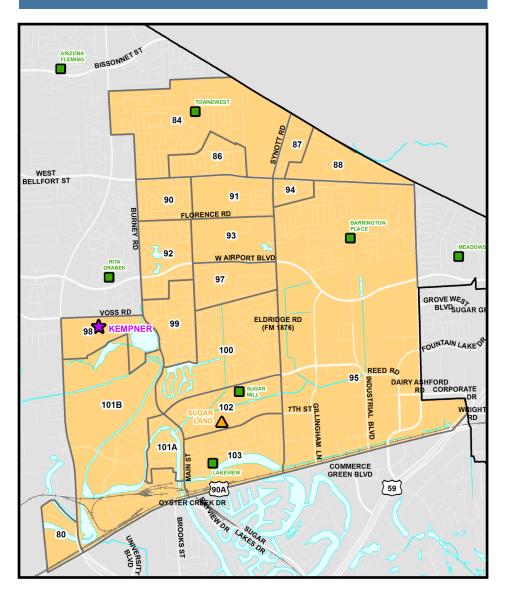

### **Current Attendance Area Approved Attendance Area** WEST BELLFORT RD WEST BELLFORT RD MASON TRAVIS **TRAVIS** OAKLAND W AIRPORT BLVD W AIRPORT BLVD 19 19 OLD OLD 29B 29B 29A 28 29A 28 PLANTATION DR PLANTATION DR 30 31 31 (90A) [90A] Attendance Zone 📳 Elementary 👗 Middle School 🍁 High School