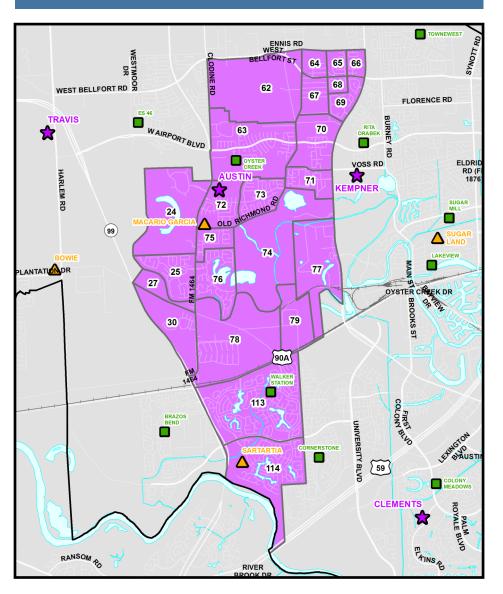

ce Area**



#### **Approved Attendance Area**

📙 Attendance Zone 🛮 🛮 Elementary 👗 Middle School 🍁 High School



#### **Current Attendance Area**



#### Approved Attendance Area

Attendance Zone 📳 Elementary 🙇 Middle School 🍁



#### **Approved Attendance Area Current Attendance Area** LEXINGTON BLVD LEXINGTON INDEPENDENCE BLVD INDEPENDENCE BLVD COURT RD COLUMBIA 179 QUAIL QUAIL 178 178 161 161 183 183 CARTWRIGHT CARTWRIGHT RD 180 180 132 132 162 162 184 184 DSSLAKES BLVD 133 OSSLAKES BLVD 133 ANTERN LANE 163 163 LAKE OLYMPIA PKWY PKWY OILFIELD RD OILFIELD RD **ELKINS ELKINS** Attendance Zone 📱 Elementary 👗 Middle School 🍁 High School

#### **Current Attendance Area**



### **Approved Attendance Area**

Attendance Zone 📕 Elementary 👗 Middle School 🍁



#### **Current Attendance Area**



#### Approved Attendance Area

Attendance Zone Elementary 👗 Middle School 🌺



#### **Current Attendance Area**



### **Approved Attendance Area**

Attendance Zone 📕 Elementary 👗 Middle School 🔷



# Clements



#### **Current Attendance Area**



Planning Units

#### **Approved Attendance Area**







#### **Current Attendance Area**



#### **Approved Attendance Area**



Planning Units Attendance Zone 🔳 Elementary 👗 Middle School 🍲 High School

#### **Current Attendance Area**



#### **Approved Attendance Area**



#### **Current Attendance Area**



### **Approved Attendance Area**



Attendance Zone 📕 Elementary 👗 Middle School 🔷



#### **Current Attendance Area**



### **Approved Attendance Area**

Attendance Zone Elementary 👗 Middle School 🍁