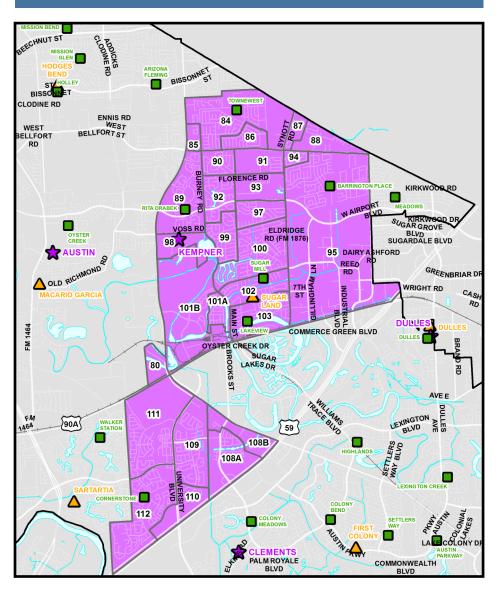

### **Approved Attendance Area Current Attendance Area** BLVD KE BLVD BLVD (E BLVD LEXINGTON CREEK LEXINGTON CREEK CARTWRIGHT RD CARTWRIGHT RD 144 144 143 SETTLERS WAY AUSTIN PARKWAY 146 146 145 145 PALM ROYALE BLVD PALM ROYALE BLVD COMMONWEALTH BLVD COMMONWEALTH BLVD 157 157 156 156 OILFIELD RD OILFIELD RD 231B 231B 228B UNIVERSITY BLVD 231A 231A – Attendance Zone 📱 Elementary 👗 Middle School 🍁 High School