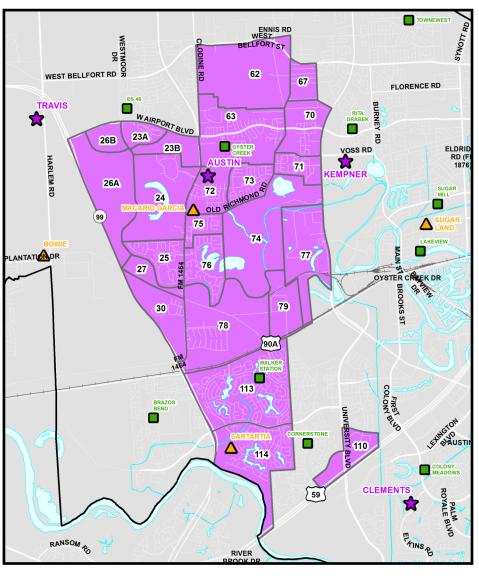

y 👗 Middle School 🍁 High School



#### **Current Attendance Area**



#### Approved Attendance Area

Attendance Zone 📳 Elementary 🙇 Middle School 🍁



#### **Approved Attendance Area Current Attendance Area** LEXINGTON BLVD LEXINGTON INDEPENDENCE BLVD INDEPENDENCE BLVD COURT RD COLUMBIA 179 QUAIL QUAIL 178 178 161 161 183 183 CARTWRIGHT CARTWRIGHT RD 180 180 132 132 162 162 184 184 DSSLAKES BLVD 133 OSSLAKES BLVD 133 ANTERN LANE 163 163 LAKE OLYMPIA PKWY PKWY OILFIELD RD OILFIELD RD **ELKINS ELKINS** Attendance Zone 📱 Elementary 👗 Middle School 🍁 High School

#### **Current Attendance Area**



### **Approved Attendance Area**

Attendance Zone 📕 Elementary 👗 Middle School 🍁



#### **Current Attendance Area**



#### Approved Attendance Area

Attendance Zone Elementary 👗 Middle School 🌺



#### **Current Attendance Area**



### **Approved Attendance Area**

Attendance Zone 📕 Elementary 👗 Middle School 🔷



# Clements



#### **Current Attendance Area**



Planning Units

#### **Approved Attendance Area**







#### **Current Attendance Area**



#### **Approved Attendance Area**



Planning Units Attendance Zone 🔳 Elementary 👗 Middle School 🍲 High School

#### **Current Attendance Area**



#### **Approved Attendance Area**



#### **Current Attendance Area**



### **Approved Attendance Area**



Attendance Zone 📕 Elementary 👗 Middle School 🔷



#### **Current Attendance Area**



### **Approved Attendance Area**

Attendance Zone Elementary 👗 Middle School 🍁