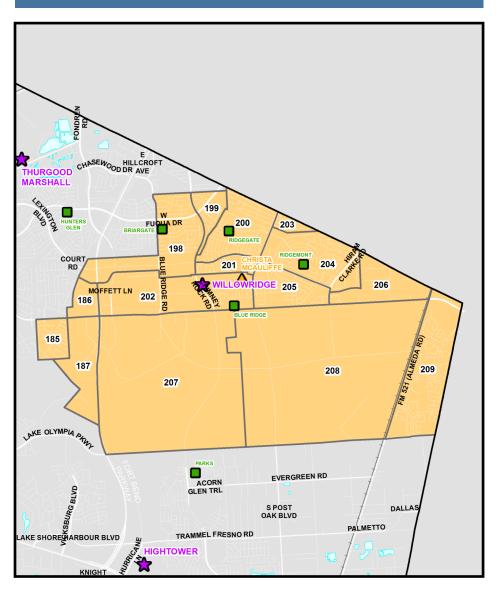

#### **Approved Attendance Area Current Attendance Area** MOORE COURT RD BLUE RIDGE RD **BLUE RIDGE RD** COLUMBIA COLUMBIA MOFFETT LN MOFFETT LN WILLOWRIDGE BLUE DR 188B 188A 188B 188A 189 189 BROADWAY 190 S POST OAK BLVD 193 193 210B 210A ACORN 210A EVERGREEN RD EVERGREEN RD 213 214 191 GLEN TRL 212 \* 212 \* 192 192 DALL DALLAS 211 195 TRAMMEL FRESNO RD TRAMMEL FRESNO RD LAKE PALMETTO LAKE SHORE SHORE HARBOUR BLVD SCHIFF HARBOUR BLVD HURRICANE LN 216 HURRICANE LN 216 218 219 FEAL BEND BL 219 CT W STO 221 224 218 219 TEAL BEND BLUDS COMORE RD E SYCAMORE BUCKWOOD CY SYCAMORE WATTS PLANTATION RD XNIGHT WATTS PLANTATION RD 2 223 222 222 SIENNA RANCH RE POST RD POST RD 223 MCKEEVER RD MCKEEVER RD

🧧 Attendance Zone 📱 🛮 Elementary 🙇 Middle School 🍁 High School