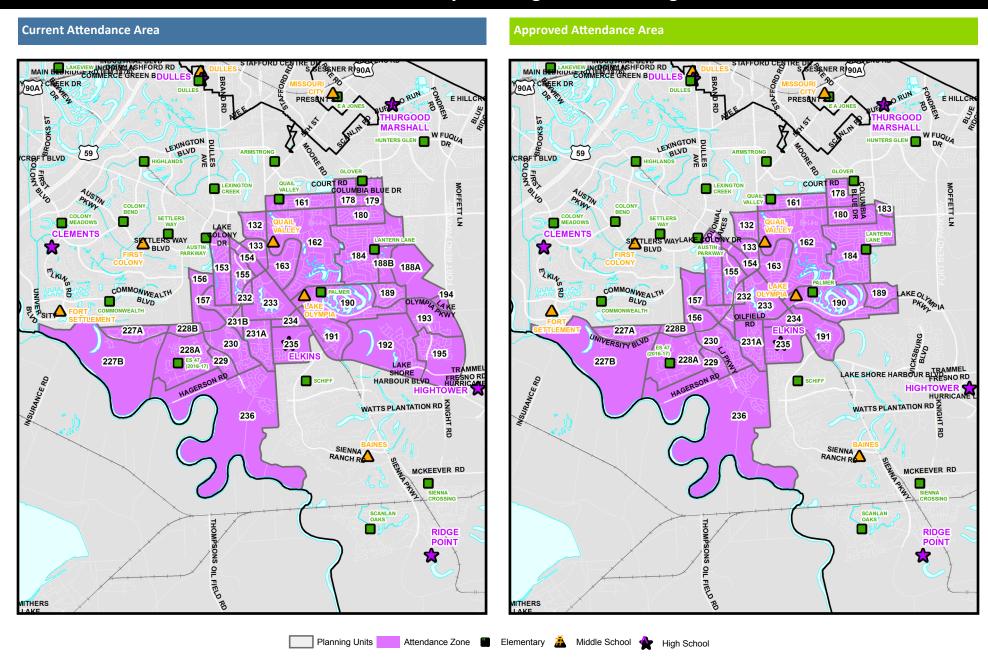

#### **Approved Attendance Area Current Attendance Area** MOORE COURT RD BLUE RIDGE RD **BLUE RIDGE RD** COLUMBIA COLUMBIA MOFFETT LN MOFFETT LN WILLOWRIDGE BLUE DR 188B 188A 188B 188A 189 189 BROADWAY 190 S POST OAK BLVD 193 193 210B 210A ACORN 210A EVERGREEN RD EVERGREEN RD 213 214 191 GLEN TRL 212 \* 212 \* 192 192 DALL DALLAS 211 195 TRAMMEL FRESNO RD TRAMMEL FRESNO RD LAKE PALMETTO LAKE SHORE SHORE HARBOUR BLVD SCHIFF HARBOUR BLVD HURRICANE LN 216 HURRICANE LN 216 218 219 FEAL BEND BL 219 CT W STO 221 224 218 219 TEAL BEND BLUDS COMORE RD E SYCAMORE BUCKWOOD CY SYCAMORE WATTS PLANTATION RD XNIGHT WATTS PLANTATION RD 2 223 222 222 SIENNA RANCH RE POST RD POST RD 223 MCKEEVER RD MCKEEVER RD

🧧 Attendance Zone 📱 🛮 Elementary 🙇 Middle School 🍁 High School