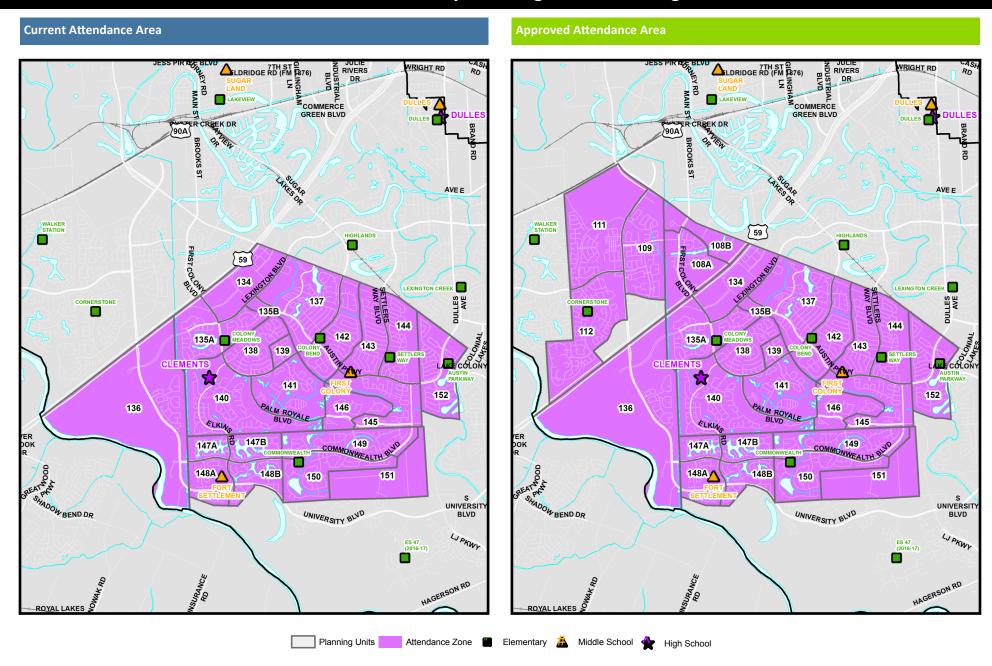

### **Current Attendance Area Approved Attendance Area** 90A (90A) 59 MEADOWCROFT BLVD MEADOWCROFT 108B BLVD 108A 134 TERRITORY BLVD 59 135B 135A 138 138 139 140 140 136 136 COMMONWEALTHELVD COMMONWEALTH BLYD SHADOW BEND DR SHADOW BEND DR Attendance Zone 📳 Elementary 👗 Middle School 🍁 High School