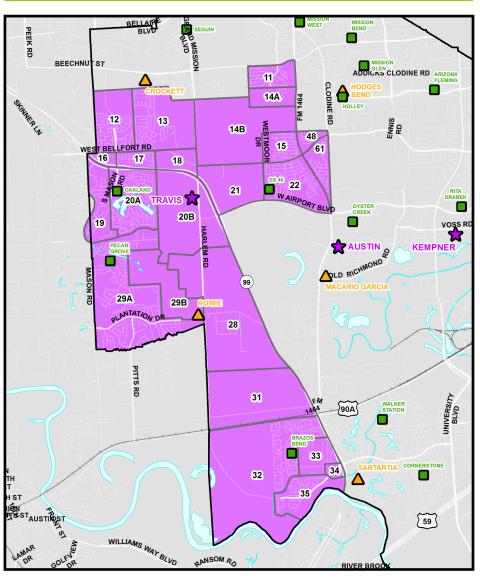

#### **Current Attendance Area**

### Approved Attendance Area

Planning Units Attendance Zone 📱 Elementary 👗 Middle School 🍁 High School