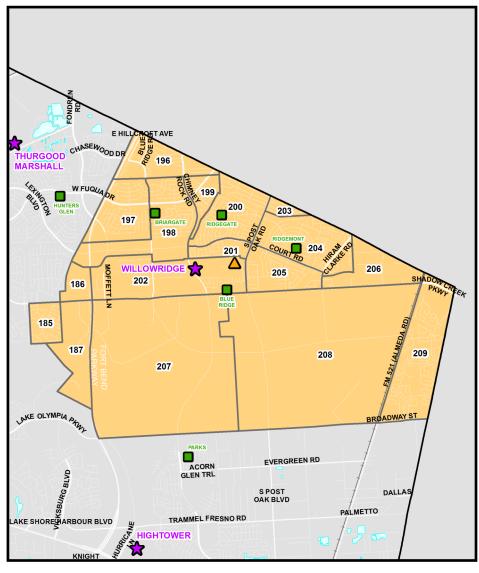

#### **Current Attendance Area**

### Approved Attendance Area

Planning Units Attendance Zone 📕 Elementary 👗 Middle School 🍁 High School