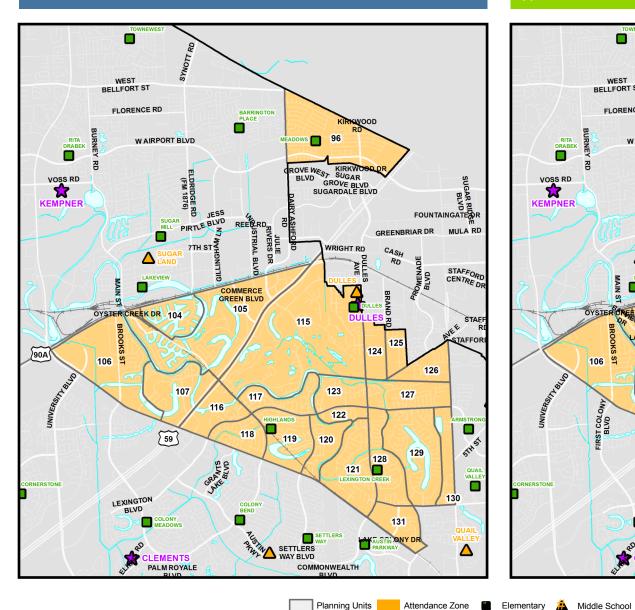

Elementary 👗 Middle School 🍁 High School









#### 2015 – 16 Attendance Area



#### Approved 2016 – 17Attendance Area

Planning Units Attendance Zone 🔳 Elementary 👗 Middle School 🍁 High School





#### 2015 – 16 Attendance Area



#### Approved 2016–17Attendance Area



#### **Current Attendance Area**



#### Approved Attendance Area



#### **Current Attendance Area**



#### **Approved Attendance Area**



### **Approved Attendance Area Current Attendance Area** SFRYRD SFRYRD 8 ALIEF CLUDINGE ADEF-CLODIN GE BUSH ☆ 36 BELLAIRE BLVD 39 7B 7B 37 38 MISSION BEND MISSION BEND 40 10 10 7A 7A 45 BEECHNUT ST BEECHNUTST 11 Δ 46 6 6 14A 47 14B WEST BELLFORT ST WEST BELLFORT RD WEST BELLFORT RD 📙 Attendance Zone 🛮 🛮 Elementary 👗 Middle School 🍁 High School

#### **Current Attendance Area**



#### **Approved Attendance Area**







#### **Current Attendance Area**



### **Approved Attendance Area**

Attendance Zone 📳 Elementary 🧘 Middle School 🤷 High School



## Current Attendance Area Approved Attendance Area





#### **Approved Attendance Area Current Attendance Area** MOORE COURT RD BLUE RIDGE RD **BLUE RIDGE RD** COLUMBIA COLUMBIA MOFFETT LN MOFFETT LN WILLOWRIDGE BLUE DR 188B 188A 188B 188A 189 189 BROADWAY 190 S POST OAK BLVD 193 193 210B 210A ACORN 210A EVERGREEN RD EVERGREEN RD 213 214 191 GLEN TRL 212 \* 212 \* 192 192 DALL DALLAS 211 195 TRAMMEL FRESNO RD TRAMMEL FRESNO RD LAKE PALMETTO LAKE SHORE SHORE HARBOUR BLVD SCHIFF HARBOUR BLVD HURRICANE LN 216 HURRICANE LN 216 218 219 FEAL BEND BL 219 CT W STO 221 224 218 219 TEAL BEND BLUDS COMORE RD E SYCAMORE BUCKWOO