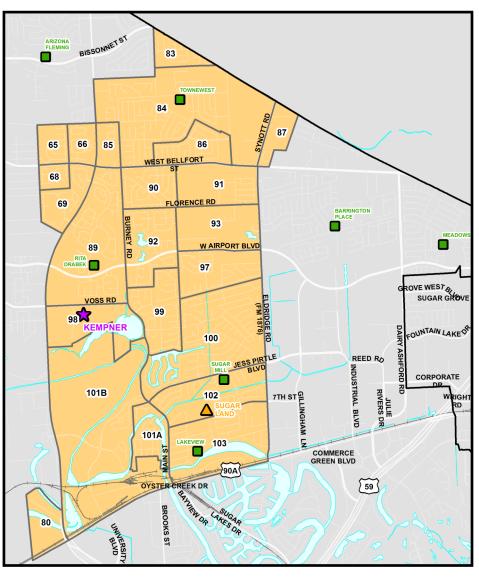

High School

#### **Current Attendance Area**



#### **Approved Attendance Area**

📙 Attendance Zone 🛮 🛮 Elementary 👗 Middle School 🍁 High School



#### **Current Attendance Area**



#### Approved Attendance Area

Attendance Zone 📳 Elementary 🙇 Middle School 🍁



#### **Approved Attendance Area Current Attendance Area** LEXINGTON BLVD LEXINGTON INDEPENDENCE BLVD INDEPENDENCE BLVD COURT RD COLUMBIA 179 QUAIL QUAIL 178 178 161 161 183 183 CARTWRIGHT CARTWRIGHT RD 180 180 132 132 162 162 184 184 DSSLAKES BLVD 133 OSSLAKES BLVD 133 ANTERN LANE 163 163 LAKE OLYMPIA PKWY PKWY OILFIELD RD OILFIELD RD **ELKINS ELKINS** Attendance Zone 📱 Elementary 👗 Middle School 🍁 High School

#### **Current Attendance Area**



### **Approved Attendance Area**

Attendance Zone 📕 Elementary 👗 Middle School 🍁



#### **Current Attendance Area**



#### Approved Attendance Area

Attendance Zone Elementary 👗 Middle School 🌺



#### **Current Attendance Area**



### **Approved Attendance Area**

Attendance Zone 📕 Elementary 👗 Middle School 🔷



# Clements



#### **Current Attendance Area**



Planning Units

#### **Approved Attendance Area**







#### **Current Attendance Area**



#### **Approved Attendance Area**



Planning Units Attendance Zone 🔳 Elementary 👗 Middle School 🍲 High School

#### **Current Attendance Area**



#### **Approved Attendance Area**



#### **Current Attendance Area**



### **Approved Attendance Area**



Attendance Zone 📕 Elementary 👗 Middle School 🔷



#### **Current Attendance Area**



### **Approved Attendance Area**

Attendance Zone Elementary 👗 Middle School