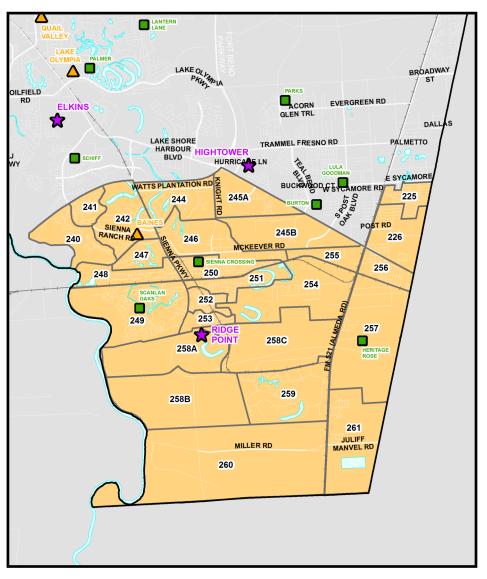

#### **Approved Attendance Area Current Attendance Area** ACORN ACORN GLEN TRL EVERGREEN RD **EVERGREEN RD** GLEN TRL DALLA DALLA PALMETTO LAKE SHORE HARBOUR BLVD LAKE SHORE TRAMMEL FRESNO RD TRAMMEL FRESNO RD HARBOUR BLVD SIENNA SIENNA 243A SPRINGS BLVD SPRINGS BLVD E SYCAMORE E SYCAMORE 243B BUCH SYCAMORE RD BUCK WOOD CTW SYCAMORE RD WATTS PLANTATION RD WATTS PLANTATION RD 245A 225 POST RD SIENNA RANCH RD POST SIENNA RANCH RD RD 245B 226 MCKEEVER RD CKEEVER RD 255 255 256 256 254 254 SCANLAN OAKS SCANLAN OAKS RIDGE RIDGE 257 257 258C 258C HERITAGE HERITAGE RO 258A 258A 259 259 258B 258B 261 261 ULIFF MANVEL RI MILLER RD MILLER RD 260 260 Planning Units Attendance Zone Elementary 👗 Middle School 🍁 High School