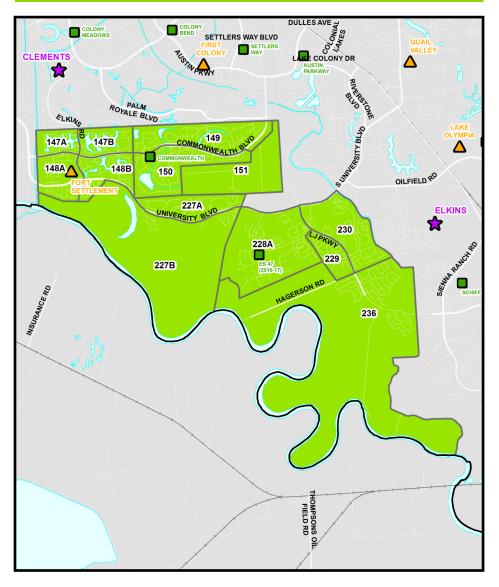

### **Approved Attendance Area Current Attendance Area** BLVD KE BLVD BLVD (E BLVD LEXINGTON CREEK LEXINGTON CREEK CARTWRIGHT RD CARTWRIGHT RD 144 144 143 SETTLERS WAY AUSTIN PARKWAY 146 146 145 145 PALM ROYALE BLVD PALM ROYALE BLVD COMMONWEALTH BLVD COMMONWEALTH BLVD 157 157 156 156 OILFIELD RD OILFIELD RD 231B 231B 228B UNIVERSITY BLVD 231A 231A – Attendance Zone 📱 Elementary 👗 Middle School 🍁 High School