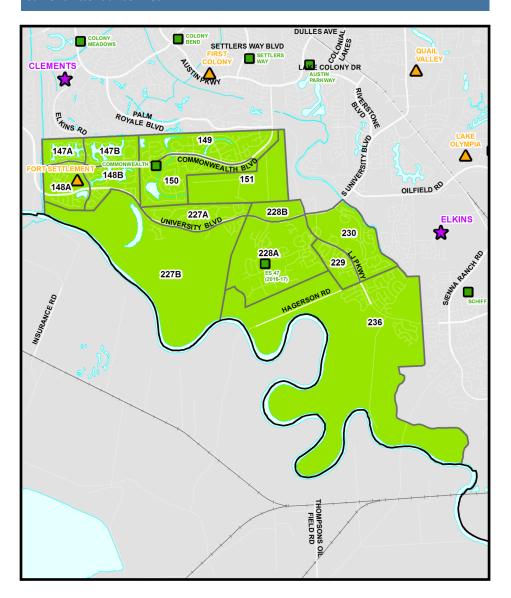

ce Area** BROADWAY ST BROADWAY ST LAKE OLYMPIA PKWY LAKE OLYMPIA PKWY ROCK RD PARKS CHINNEY ACORN GLEN TRL ROCK RD ACORN EVERGREEN RD **EVERGREEN RD** DALLA DALLAS PALMETTO PALMETTO TRAMMEL FRESNO RD TRAMMEL FRESNO RD TOWER TOWER 215 215 E SYCAMORE E SYCAMORE W SYCAMORE RD W SYCAMORE RD ANZATION RD ANTATION RD 220 % 220 225 222 222 POST RD POST RD 223 223 226 MCKEEVER RD MCKEEVER RD Planning Units Attendance Zone 🔳 Elementary 👗 Middle School 🍁 High School





### **Current Attendance Area Approved Attendance Area** 90A (90A) 59 MEADOWCROFT BLVD MEADOWCROFT 108B BLVD 108A 134 TERRITORY BLVD 59 135B 135A 138 138 139 140 140 136 136 COMMONWEALTHELVD COMMONWEALTH BLYD SHADOW BEND DR SHADOW BEND DR Attendance Zone 📳 Elementary 👗 Middle School 🍁 High School



#### **Current Attendance Area**



#### Approved Attendance Area





#### Approved Attendance Area





#### **Approved Attendance Area Current Attendance Area** ACORN ACORN GLEN TRL EVERGREEN RD **EVERGREEN RD** GLEN TRL DALLA DALLA PALMETTO LAKE SHORE HARBOUR BLVD LAKE SHORE TRAMMEL FRESNO RD TRAMMEL FRESNO RD HARBOUR BLVD SIENNA SIENNA 243A SPRINGS BLVD SPRINGS BLVD E SYCAMORE E SYCAMORE 243B BUCH SYCAMORE RD BUCK WOOD CTW SYCAMORE RD WATTS PLANTATION RD WATTS PLANTATION RD 245A 225 POST RD SIENNA RANCH RD POST SIENNA RANCH RD RD 245B 226 MCKEEVER RD CKEEVER RD 255 255 256 256 254 254 SCANLAN OAKS SCANLAN OAKS RIDGE RIDGE 257 257 258C 258C HERITAGE HERITAGE RO 258A 258A 259 259 258B 258B 261 261 ULIFF MANVEL RI MILLER RD MILLER RD 260 260 Planning Units Attendance Zone Elementary 👗 Middle School 🍁 High School





###