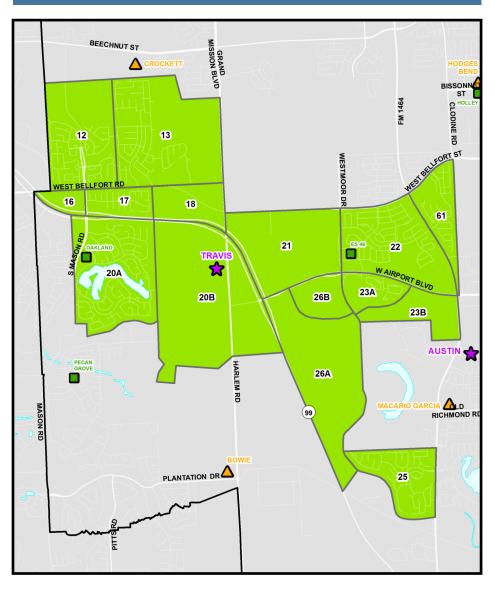

### **Current Attendance Area Approved Attendance Area** WEST BELLFORT RD WEST BELLFORT RD MASON TRAVIS **TRAVIS** OAKLAND W AIRPORT BLVD W AIRPORT BLVD 19 19 OLD OLD 29B 29B 29A 28 29A 28 PLANTATION DR PLANTATION DR 30 31 31 (90A) [90A] Attendance Zone 📳 Elementary 👗 Middle School 🍁 High School