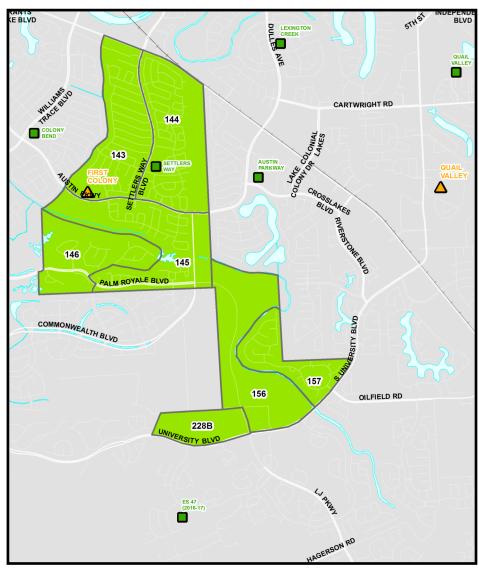

### **Approved Attendance Area Current Attendance Area** BLVD KE BLVD BLVD (E BLVD LEXINGTON CREEK LEXINGTON CREEK CARTWRIGHT RD CARTWRIGHT RD 144 144 143 SETTLERS WAY AUSTIN PARKWAY 146 146 145 145 PALM ROYALE BLVD PALM ROYALE BLVD COMMONWEALTH BLVD COMMONWEALTH BLVD 157 157 156 156 OILFIELD RD OILFIELD RD 231B 231B 228B UNIVERSITY BLVD 231A 231A – Attendance Zone 📱 Elementary 👗 Middle School 🍁 High School