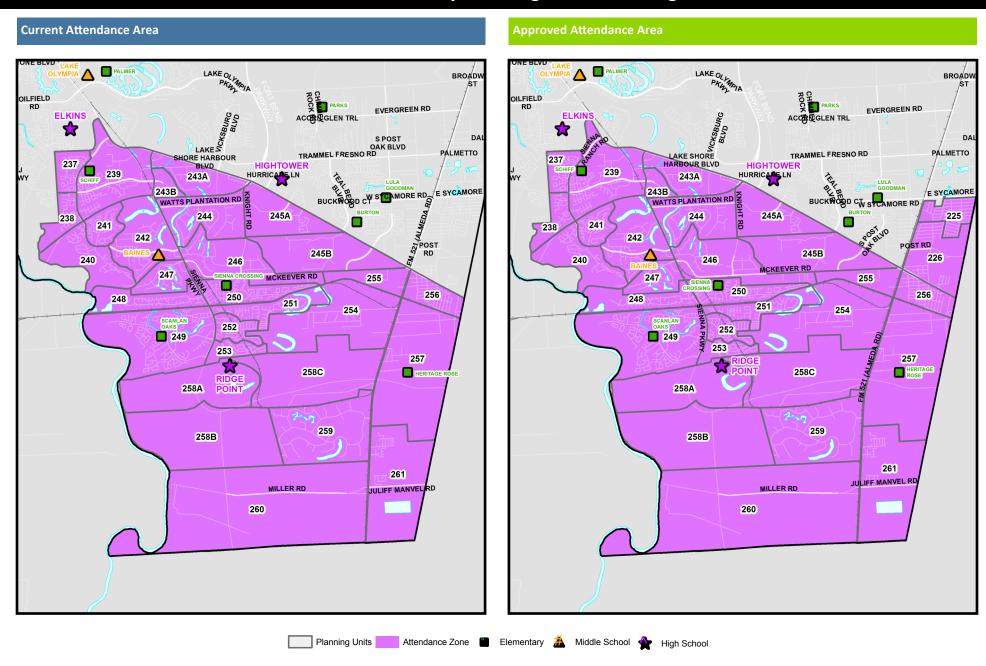

#### **Approved Attendance Area Current Attendance Area** ACORN ACORN GLEN TRL EVERGREEN RD **EVERGREEN RD** GLEN TRL DALLA DALLA PALMETTO LAKE SHORE HARBOUR BLVD LAKE SHORE TRAMMEL FRESNO RD TRAMMEL FRESNO RD HARBOUR BLVD SIENNA SIENNA 243A SPRINGS BLVD SPRINGS BLVD E SYCAMORE E SYCAMORE 243B BUCH SYCAMORE RD BUCK WOOD CTW SYCAMORE RD WATTS PLANTATION RD WATTS PLANTATION RD 245A 225 POST RD SIENNA RANCH RD POST SIENNA RANCH RD RD 245B 226 MCKEEVER RD CKEEVER RD 255 255 256 256 254 254 SCANLAN OAKS SCANLAN OAKS RIDGE RIDGE 257 257 258C 258C HERITAGE HERITAGE RO 258A 258A 259 259 258B 258B 261 261 ULIFF MANVEL RI MILLER RD MILLER RD 260 260 Planning Units Attendance Zone Elementary 👗 Middle School 🍁 High School

#### **Approved Attendance Area Current Attendance Area COLUMBIA BLUE DR** S BLUEAK RD BLUE RIDGE RD S BLUE AK RD RIDGE RD LANTERN LANE LANTERN LANE LAKE OLYMOIA PKWY LAKE OLYMOIA PKWY OILFIELDRD OILFIELDRD EVERGREEN RD **EVERGREEN RD** ACORNOGLEN TRL ACORNOGLEN TRL LAKE SHORE LAKE SHORE TRAMMEL FRESNO RD TRAMMEL FRESNO RD HARBOUR BLVD HARBOUR BLVD 237 237 239 SCHIFF SIENNA 239 HURRICAMELN 243A HIGHTOWER 243B BUCHWOOD CW SYCAMORE RD BUC BUQOD CW SYCAMORE RD WATTS PLANTATION RD WATTS PLANTATION RD 238 245A 244 241 241 238 242 242 245B 240 240 MCKEEVER RD MCKEEVER RD SCANLAN SCANLAN RIDGE Planning Units Attendance Zone Elementary 👗 Middle School 🍁 High School