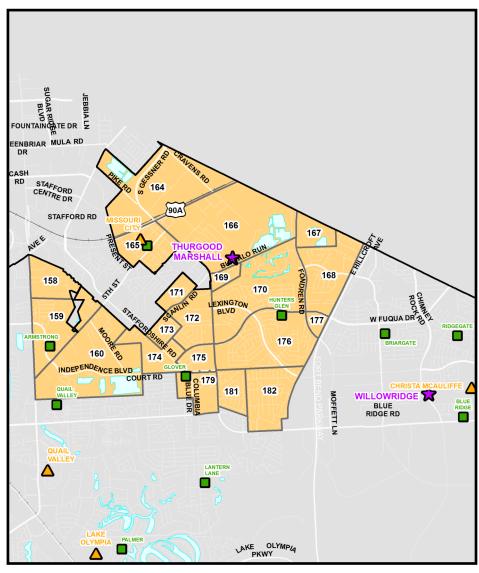

#### **Current Attendance Area**

**Elementary** 

### **Approved Attendance Area**