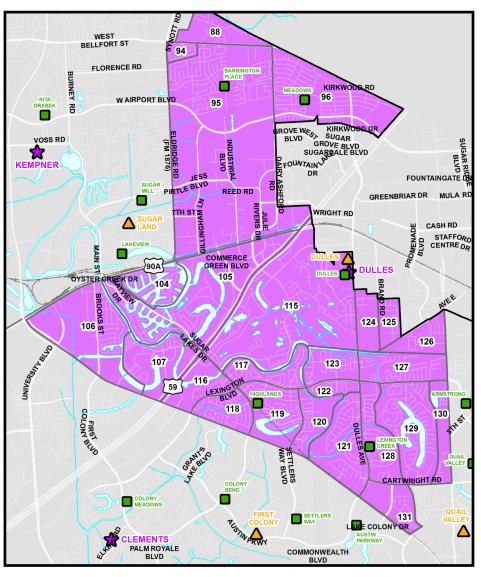

### **Current Attendance Area Approved Attendance Area** WEST BELLFORT RD WEST BELLFORT RD MASON TRAVIS **TRAVIS** OAKLAND W AIRPORT BLVD W AIRPORT BLVD 19 19 OLD OLD 29B 29B 29A 28 29A 28 PLANTATION DR PLANTATION DR 30 31 31 (90A) [90A] Attendance Zone 📳 Elementary 👗 Middle School 🍁 High School