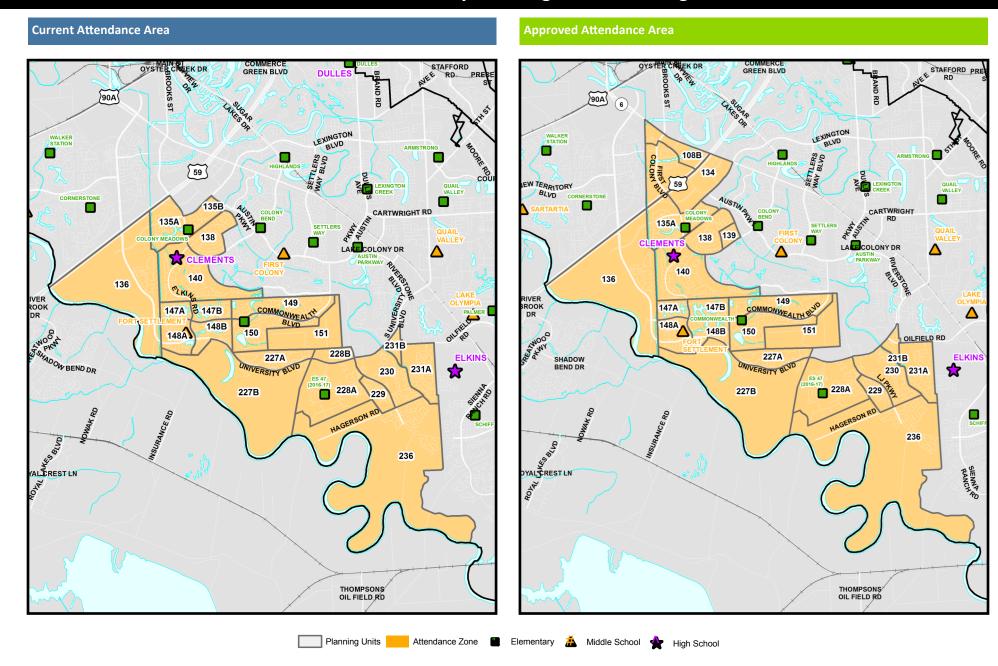

#### 2015 – 16 Attendance Area



#### Approved 2016 – 17Attendance Area

Planning Units Attendance Zone 🔳 Elementary 👗 Middle School 🍁 High School





#### 2015 – 16 Attendance Area



#### Approved 2016–17Attendance Area



#### **Current Attendance Area**



#### Approved Attendance Area



#### **Current Attendance Area**



#### **Approved Attendance Area**



### **Approved Attendance Area Current Attendance Area** SFRYRD SFRYRD 8 ALIEF CLUDINGE ADEF-CLODIN GE BUSH ☆ 36 BELLAIRE BLVD 39 7B 7B 37 38 MISSION BEND MISSION BEND 40 10 10 7A 7A 45 BEECHNUT ST BEECHNUTST 11 Δ 46 6 6 14A 47 14B WEST BELLFORT ST WEST BELLFORT RD WEST BELLFORT RD 📙 Attendance Zone 🛮 🛮 Elementary 👗 Middle School 🍁 High School

#### **Current Attendance Area**



#### **Approved Attendance Area**







#### **Current Attendance Area**



### **Approved Attendance Area**

Attendance Zone 📳 Elementary 🧘 Middle School 🤷 High School



## Current Attendance Area Approved Attendance Area





#### **Approved Attendance Area Current Attendance Area** MOORE COURT RD BLUE RIDGE RD **BLUE RIDGE RD** COLUMBIA COLUMBIA MOFFETT LN MOFFETT LN WILLOWRIDGE BLUE DR 188B 188A 188B 188A 189 189 BROADWAY 190 S POST OAK BLVD 193 193 210B 210A ACORN 210A EVERGREEN RD EVERGREEN RD 213 214 191 GLEN TRL 212 \* 212 \* 192 192 DALL DALLAS 211 195 TRAMMEL FRESNO RD TRAMMEL FRESNO RD LAKE PALMETTO LAKE SHORE SHORE HARBOUR BLVD SCHIFF HARBOUR BLVD HURRICANE LN 216 HURRICANE LN 216 218 219 FEAL BEND BL 219 CT W STO 221 224 218 219 TEAL BEND BLUDS COMORE RD E SYCAMORE BUCKWOOD CY SYCAMORE WATTS PLANTATION RD XNIGHT