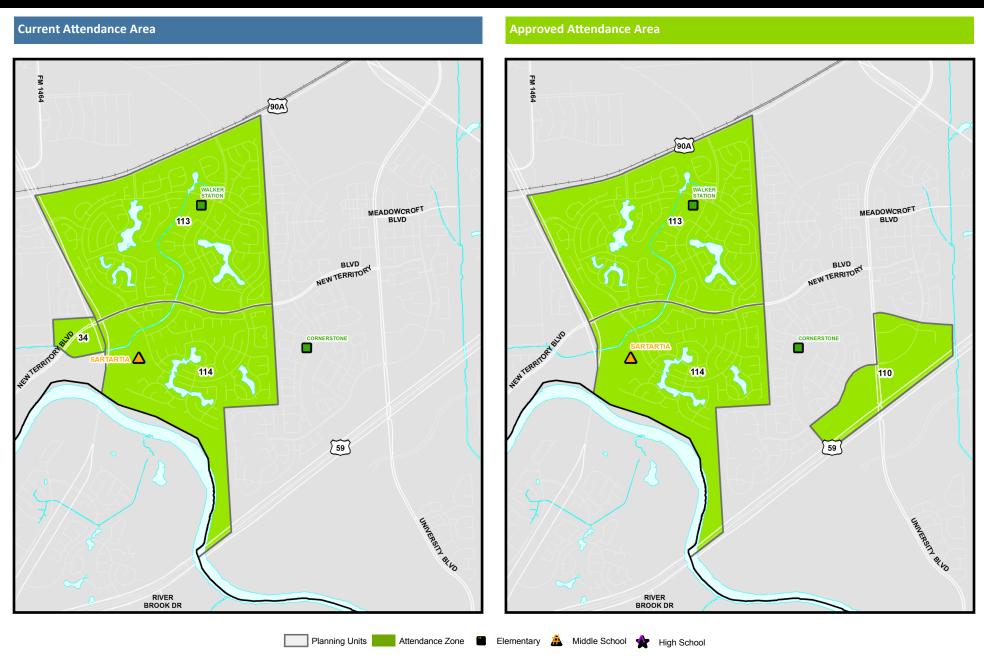

### **Current Attendance Area Approved Attendance Area** 90A (90A) 59 MEADOWCROFT BLVD MEADOWCROFT 108B BLVD 108A 134 TERRITORY BLVD 59 135B 135A 138 138 139 140 140 136 136 COMMONWEALTHELVD COMMONWEALTH BLYD SHADOW BEND DR SHADOW BEND DR Attendance Zone 📳 Elementary 👗 Middle School 🍁 High School