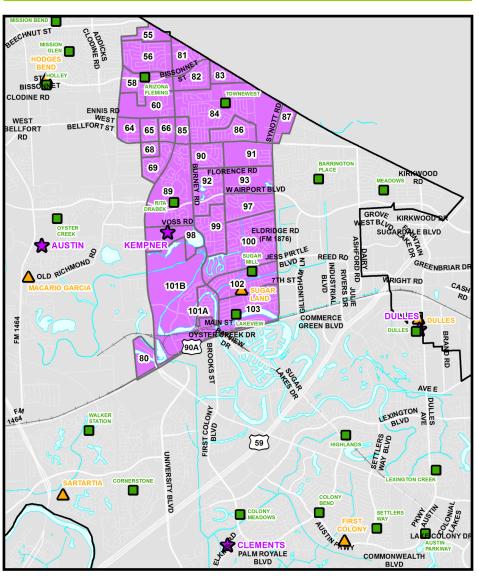

# Clements

#### **Current Attendance Area**

Planning Units

#### **Approved Attendance Area**