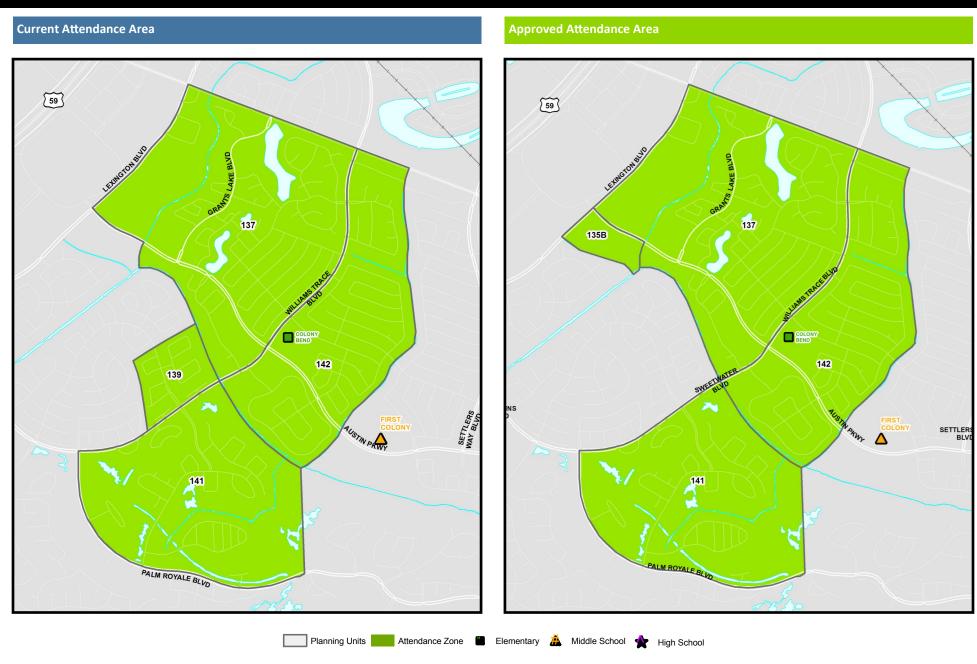

#### **Approved Attendance Area Current Attendance Area** BROADWAY ST BROADWAY ST LAKE OLYMPIA PKWY LAKE OLYMPIA PKWY ROCK RD PARKS CHINNEY ACORN GLEN TRL ROCK RD ACORN EVERGREEN RD **EVERGREEN RD** DALLA DALLAS PALMETTO PALMETTO TRAMMEL FRESNO RD TRAMMEL FRESNO RD TOWER TOWER 215 215 E SYCAMORE E SYCAMORE W SYCAMORE RD W SYCAMORE RD ANZATION RD ANTATION RD 220 % 220 225 222 222 POST RD POST RD 223 223 226 MCKEEVER RD MCKEEVER RD Planning Units Attendance Zone 🔳 Elementary 👗 Middle School 🍁 High School





### **Current Attendance Area Approved Attendance Area** 90A (90A) 59 MEADOWCROFT BLVD MEADOWCROFT 108B BLVD 108A 134 TERRITORY BLVD 59 135B 135A 138 138 139 140 140 136 136 COMMONWEALTHELVD COMMONWEALTH BLYD SHADOW BEND DR SHADOW BEND DR Attendance Zone 📳 Elementary 👗 Middle School 🍁 High School



#### **Current Attendance Area**



#### Approved Attendance Area





#### Approved Attendance Area





#### **Approved Attendance Area Current Attendance Area** ACORN ACORN GLEN TRL EVERGREEN RD **EVERGREEN RD** GLEN TRL DALLA DALLA PALMETTO LAKE SHORE HARBOUR BLVD LAKE SHORE TRAMMEL FRESNO RD TRAMMEL FRESNO RD HARBOUR BLVD SIENNA SIENNA 243A SPRINGS BLVD SPRINGS BLVD E SYCAMORE E SYCAMORE 243B BUCH SYCAMORE RD BUCK WOOD CTW SYCAMORE RD WATTS PLANTATION RD WATTS PLANTATION RD 245A 225 PO