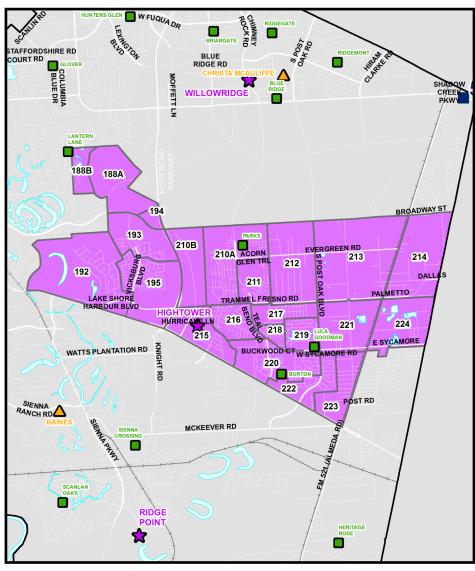

#### **Approved Attendance Area Current Attendance Area** MOORE COURT RD BLUE RIDGE RD **BLUE RIDGE RD** COLUMBIA COLUMBIA MOFFETT LN MOFFETT LN WILLOWRIDGE BLUE DR 188B 188A 188B 188A 189 189 BROADWAY 190 S POST OAK BLVD 193 193 210B 210A ACORN 210A EVERGREEN RD EVERGREEN RD 213 214 191 GLEN TRL 212 \* 212 \* 192 192 DALL DALLAS 211 195 TRAMMEL FRESNO RD TRAMMEL FRESNO RD LAKE PALMETTO LAKE SHORE SHORE HARBOUR BLVD SCHIFF HARBOUR BLVD HURRICANE LN 216 HURRICANE LN 216 218 219 FEAL BEND BL 219 CT W STO 221 224 218 219 TEAL BEND BLUDS COMORE RD E SYCAMORE BUCKWOOD CY SYCAMORE WATTS PLANTATION RD XNIGHT WATTS PLANTATION RD 2 223 222 222 SIENNA RANCH RE POST RD POST RD 223 MCKEEVER RD MCKEEVER RD

🧧 Attendance Zone 📱 🛮 Elementary 🙇 Middle School 🍁 High School