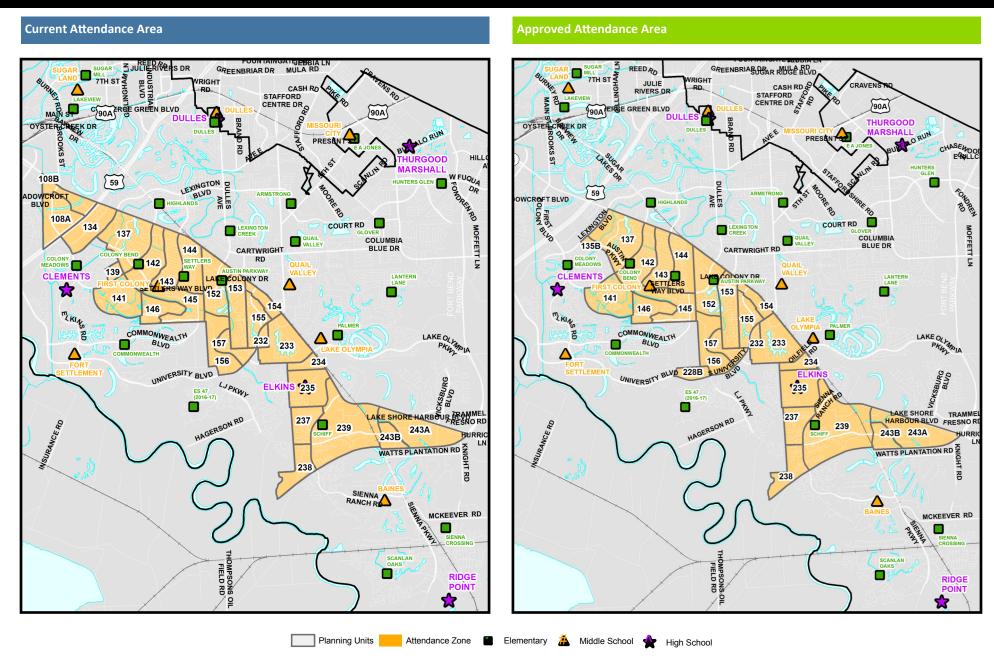

### **Current Attendance Area Approved Attendance Area** 90A (90A) 59 MEADOWCROFT BLVD MEADOWCROFT 108B BLVD 108A 134 TERRITORY BLVD 59 135B 135A 138 138 139 140 140 136 136 COMMONWEALTHELVD COMMONWEALTH BLYD SHADOW BEND DR SHADOW BEND DR Attendance Zone 📳 Elementary 👗 Middle School 🍁 High School

### **Approved Attendance Area Current Attendance Area** BLVD KE BLVD BLVD (E BLVD LEXINGTON CREEK LEXINGTON CREEK CARTWRIGHT RD CARTWRIGHT RD 144 144 143 SETTLERS WAY AUSTIN PARKWAY 146 146 145 145 PALM ROYALE BLVD PALM ROYALE BLVD COMMONWEALTH BLVD COMMONWEALTH BLVD 157 157 156 156 OILFIELD RD OILFIELD RD 231B 231B 228B UNIVERSITY BLVD 231A 231A – Attendance Zone 📱 Elementary 👗 Middle School 🍁 High School