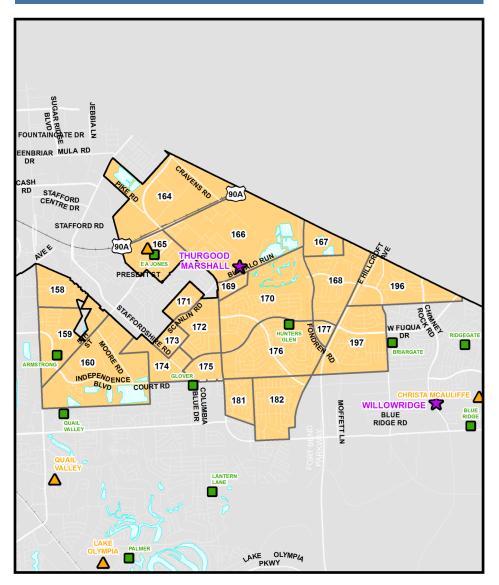

#### **Current Attendance Area**

#### Approved Attendance Area

Attendance Zone Elementary 👗 Middle School

Planning Units Attendance Zone Elementary 👗 Middle School 🏠