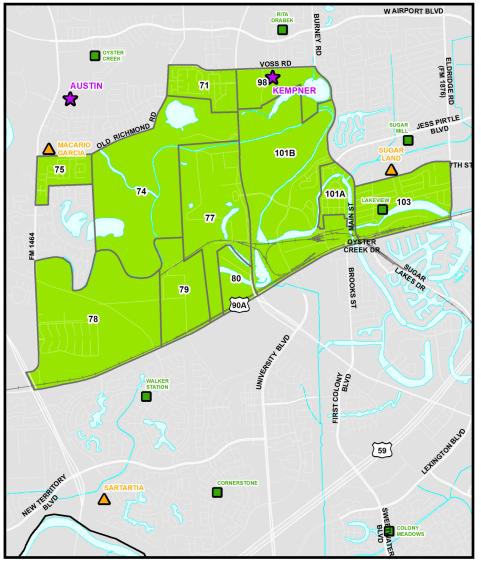

### Approved Attendance Area

Planning Units Attendance Zone 📱 Elementary 👗 Middle School 🍁 High School