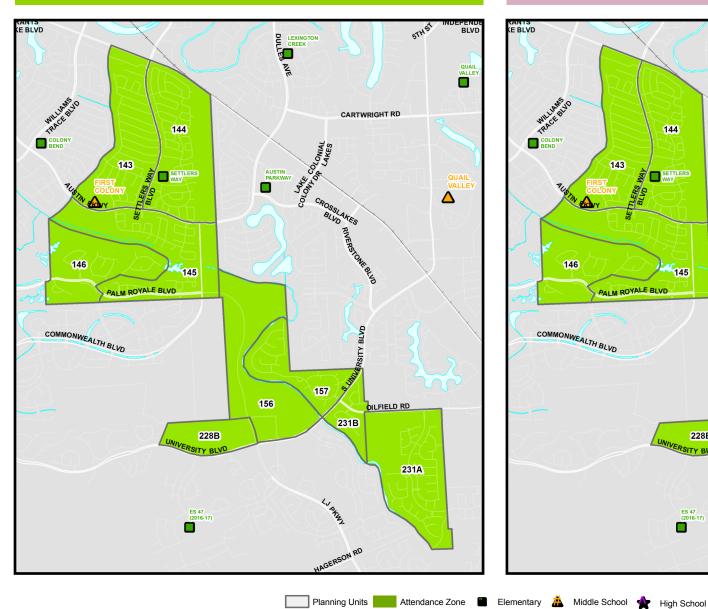

### **Approved Attendance Area Current Attendance Area** BLVD KE BLVD BLVD (E BLVD LEXINGTON CREEK LEXINGTON CREEK CARTWRIGHT RD CARTWRIGHT RD 144 144 143 SETTLERS WAY AUSTIN PARKWAY 146 146 145 145 PALM ROYALE BLVD PALM ROYALE BLVD COMMONWEALTH BLVD COMMONWEALTH BLVD 157 157 156 156 OILFIELD RD OILFIELD RD 231B 231B 228B UNIVERSITY BLVD 231A 231A – Attendance Zone 📱 Elementary 👗 Middle School 🍁 High School