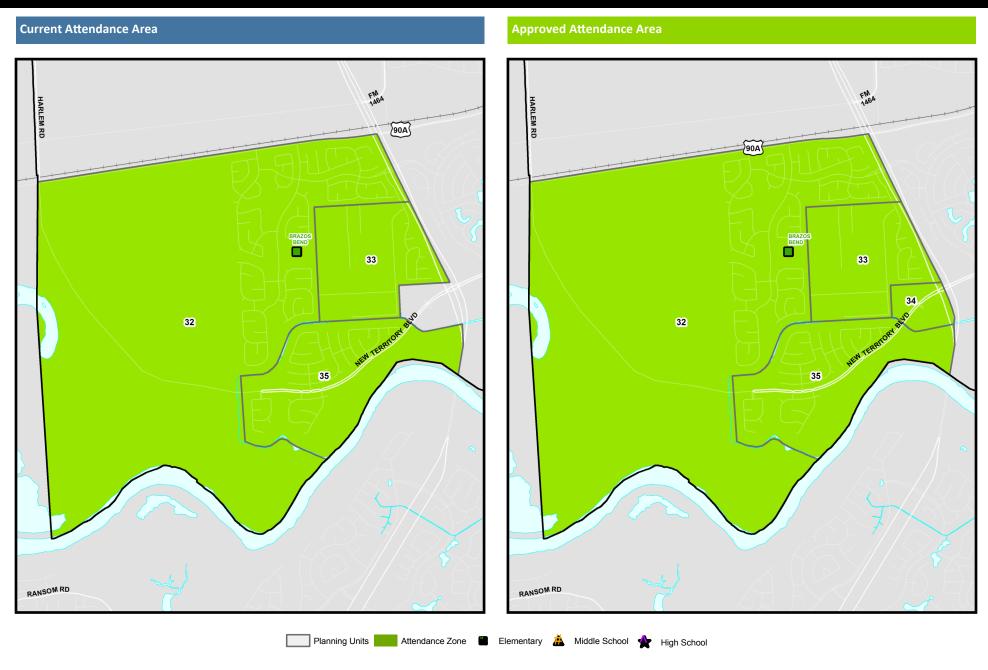

#### **Approved Attendance Area Current Attendance Area** BROADWAY ST BROADWAY ST LAKE OLYMPIA PKWY LAKE OLYMPIA PKWY ROCK RD PARKS CHINNEY ACORN GLEN TRL ROCK RD ACORN EVERGREEN RD **EVERGREEN RD** DALLA DALLAS PALMETTO PALMETTO TRAMMEL FRESNO RD TRAMMEL FRESNO RD TOWER TOWER 215 215 E SYCAMORE E SYCAMORE W SYCAMORE RD W SYCAMORE RD ANZATION RD ANTATION RD 220 % 220 225 222 222 POST RD POST RD 223 223 226 MCKEEVER RD MCKEEVER RD Planning Units Attendance Zone 🔳 Elementary 👗 Middle School 🍁 High School





### **Current Attendance Area Approved Attendance Area** 90A (90A) 59 MEADOWCROFT BLVD MEADOWCROFT 108B BLVD 108A 134 TERRITORY BLVD 59 135B 135A 138 138 139 140 140 136 136 COMMONWEALTHELVD COMMONWEALTH BLYD SHADOW BEND DR SHADOW BEND DR Attendance Zone 📳 Elementary 👗 Middle School