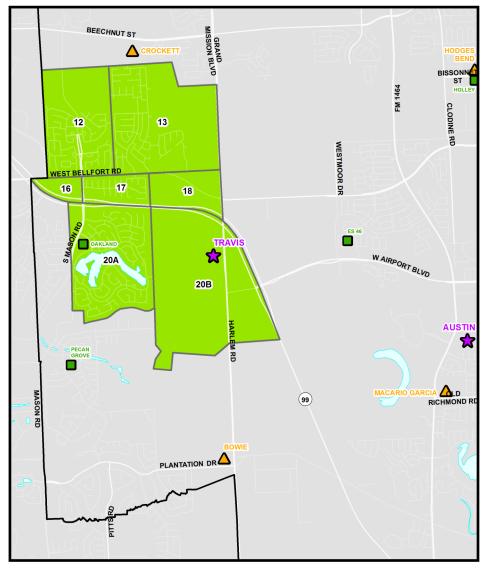

### **Approved Attendance Area Current Attendance Area** SFRYRD SFRYRD 8 ALIEF CLUDINGE ADEF-CLODIN GE BUSH ☆ 36 BELLAIRE BLVD 39 7B 7B 37 38 MISSION BEND MISSION BEND 40 10 10 7A 7A 45 BEECHNUT ST BEECHNUTST 11 Δ 46 6 6 14A 47 14B WEST BELLFORT ST WEST BELLFORT RD WEST BELLFORT RD 📙 Attendance Zone 🛮 🛮 Elementary 👗 Middle School 🍁 High School