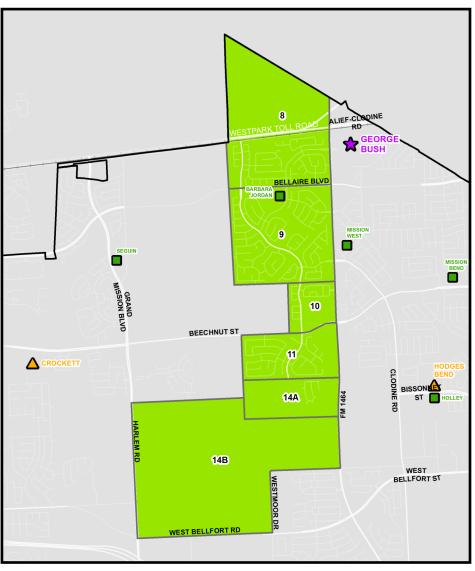

### **Approved Attendance Area Current Attendance Area** SFRYRD SFRYRD 8 ALIEF CLUDINGE ADEF-CLODIN GE BUSH ☆ 36 BELLAIRE BLVD 39 7B 7B 37 38 MISSION BEND MISSION BEND 40 10 10 7A 7A 45 BEECHNUT ST BEECHNUTST 11 Δ 46 6 6 14A 47 14B WEST BELLFORT ST WEST BELLFORT RD WEST BELLFORT RD 📙 Attendance Zone 🛮 🛮 Elementary 👗 Middle School 🍁 High School