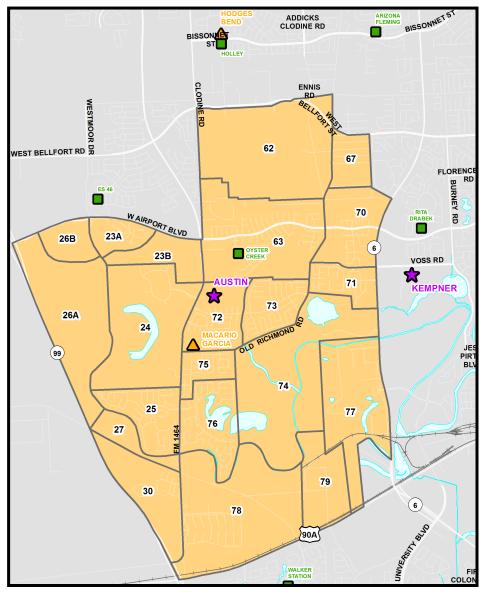

### **Approved Attendance Area Current Attendance Area** SFRYRD SFRYRD 8 ALIEF CLUDINGE ADEF-CLODIN GE BUSH ☆ 36 BELLAIRE BLVD 39 7B 7B 37 38 MISSION BEND MISSION BEND 40 10 10 7A 7A 45 BEECHNUT ST BEECHNUTST 11 Δ 46 6 6 14A 47 14B WEST BELLFORT ST WEST BELLFORT RD WEST BELLFORT RD 📙 Attendance Zone 🛮 🛮 Elementary 👗 Middle School 🍁 High School