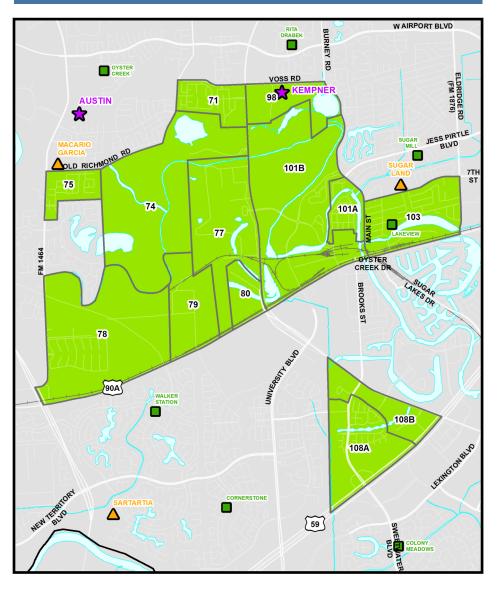

### Approved Attendance Area

Planning Units Attendance Zone 📕 Elementary 👗 Middle School 🍁 High School