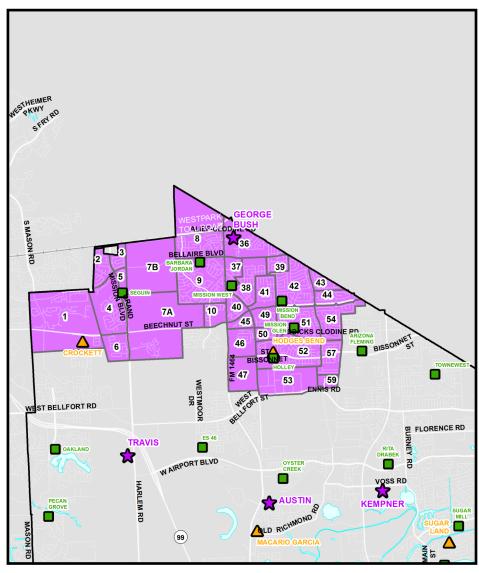

### **Approved Attendance Area Current Attendance Area** SFRYRD SFRYRD 8 ALIEF CLUDINGE ADEF-CLODIN GE BUSH ☆ 36 BELLAIRE BLVD 39 7B 7B 37 38 MISSION BEND MISSION BEND 40 10 10 7A 7A 45 BEECHNUT ST BEECHNUTST 11 Δ 46 6 6 14A 47 14B WEST BELLFORT ST WEST BELLFORT RD WEST BELLFORT RD 📙 Attendance Zone 🛮 🛮 Elementary 👗 Middle School 🍁 High School