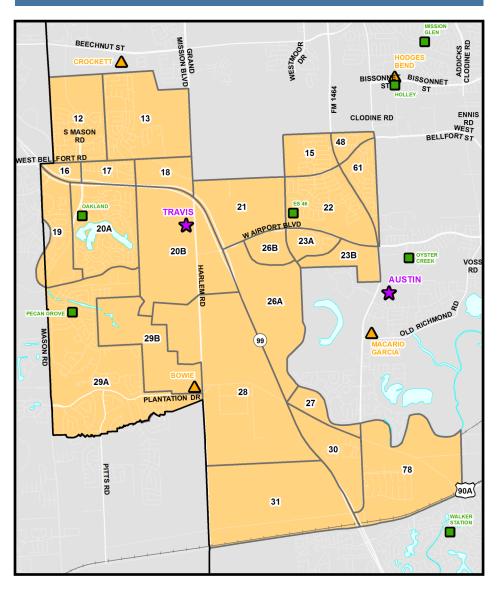

### **Current Attendance Area Approved Attendance Area** WEST BELLFORT RD WEST BELLFORT RD MASON TRAVIS **TRAVIS** OAKLAND W AIRPORT BLVD W AIRPORT BLVD 19 19 OLD OLD 29B 29B 29A 28 29A 28 PLANTATION DR PLANTATION DR 30 31 31 (90A) [90A] Attendance Zone 📳 Elementary 👗 Middle School 🍁 High School