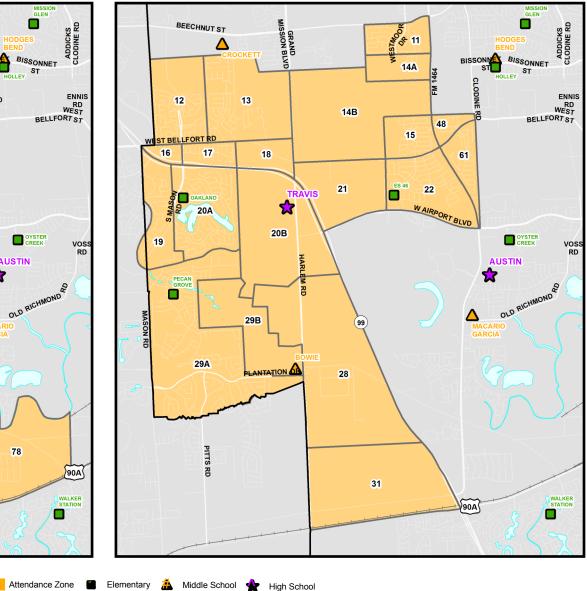

### **Approved Attendance Area Current Attendance Area** SFRYRD SFRYRD 8 ALIEF CLUDINGE ADEF-CLODIN GE BUSH ☆ 36 BELLAIRE BLVD 39 7B 7B 37 38 MISSION BEND MISSION BEND 40 10 10 7A 7A 45 BEECHNUT ST BEECHNUTST 11 Δ 46 6 6 14A 47 14B WEST BELLFORT ST WEST BELLFORT RD WEST BELLFORT RD 📙 Attendance Zone 🛮 🛮 Elementary 👗 Middle School 🍁 High School