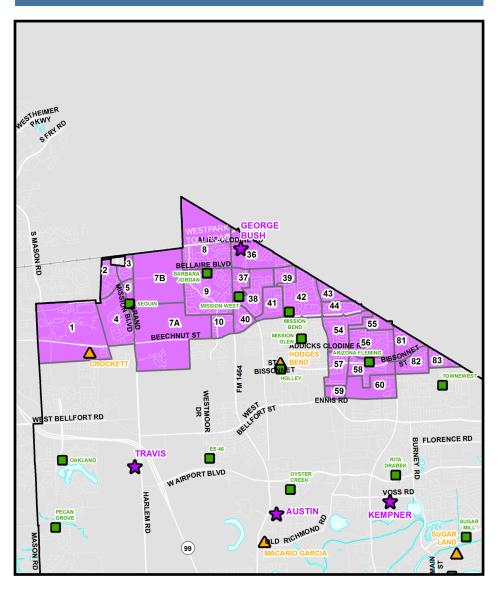

### **Approved Attendance Area Current Attendance Area** SFRYRD SFRYRD 8 ALIEF CLUDINGE ADEF-CLODIN GE BUSH ☆ 36 BELLAIRE BLVD 39 7B 7B 37 38 MISSION BEND MISSION BEND 40 10 10 7A 7A 45 BEECHNUT ST BEECHNUTST 11 Δ 46 6 6 14A 47 14B WEST BELLFORT ST WEST BELLFORT RD WEST BELLFORT RD 📙 Attendance Zone 🛮 🛮 Elementary 👗 Middle School 🍁 High School