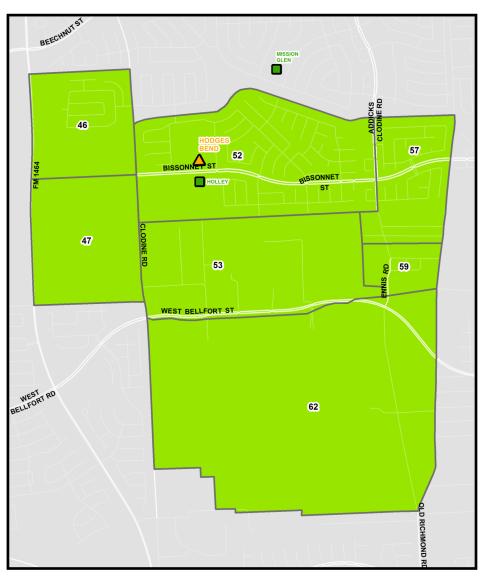

rea





#### **Approved Attendance Area Current Attendance Area** ACORN ACORN GLEN TRL EVERGREEN RD **EVERGREEN RD** GLEN TRL DALLA DALLA PALMETTO LAKE SHORE HARBOUR BLVD LAKE SHORE TRAMMEL FRESNO RD TRAMMEL FRESNO RD HARBOUR BLVD SIENNA SIENNA 243A SPRINGS BLVD SPRINGS BLVD E SYCAMORE E SYCAMORE 243B BUCH SYCAMORE RD BUCK WOOD CTW SYCAMORE RD WATTS PLANTATION RD WATTS PLANTATION RD 245A 225 POST RD SIENNA RANCH RD POST SIENNA RANCH RD RD 245B 226 MCKEEVER RD CKEEVER RD 255 255 256 256 254 254 SCANLAN OAKS SCANLAN OAKS RIDGE RIDGE 257 257 258C 258C HERITAGE HERITAGE RO 258A 258A 259 259 258B 258B 261 261 ULIFF MANVEL RI MILLER RD MILLER RD 260 260 Planning Units Attendance Zone Elementary 👗 Middle School 🍁 High School





#### **Current Attendance Area**



### Approved Attendance Area



Planning Units Attendance Zone 📱 Elementary 👗 Middle School 🍁 High School



#### **Current Attendance Area**



### Approved Attendance Area



Planning Units Attendance Zone 📕 Elementary 👗 Middle School 🍁 High School



#### **Current Attendance Area**



#### Approved Attendance Area

Attendance Zone Elementary 👗 Middle School





Planning Units Attendance Zone Elementary 👗 Middle School 🏠

#### **Current Attendance Area**

**Elementary** 



### **Approved Attendance Area**





### **Current Attendance Area Approved Attendance Area** WEST BELLFORT RD WEST BELLFORT RD MASON TRAVIS **TRAVIS** OAKLAND W AIRPORT BLVD W AIRPORT BLVD 19 19 OLD OLD 29B 29B 29A 28 29A 28 PLANTATION DR PLANTATION DR 30 31 31 (90A) [90A] Attendance Zone 📳 Elementary 👗 Middle School 🍁 High School

# **Schiff*